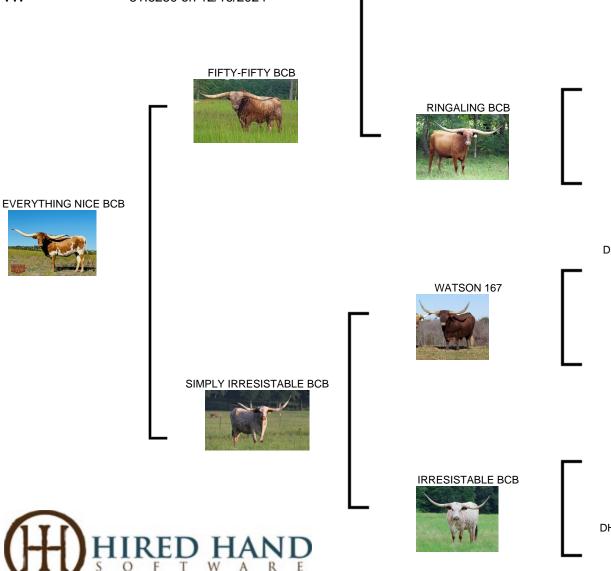

## **EVERYTHING NICE BCB**

Date of Birth: Registration 1: Breeder: Owner: 03/18/2018 CI312751 Bolen Longhorns COLD COPPER RANCH

Courtesy of Cold Copper Ranch Jacee

This beautiful Fifty-Fifty BCB daughter always catches everyone's eye out in the pasture. Her rolling horns and strong but feminine structure make her a fine example of what Fifty-Fifty is known for. That and their easy going, friendly dispositions and she's no exception. Fifty-Fifty's offspring hold their value and they're consistent in their production, just like he was. She's bred back to the brindle Whiskey Bent BCB (Fifty-Fifty BCB x Queen Bee