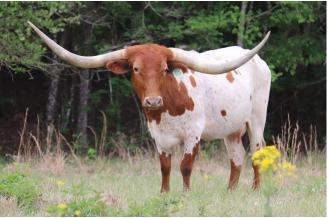

## SPRING RHAPSODY BCB

Date of Birth: **Registration 1:** Breeder: **Owner:** 

01/21/2017 CI317027\* **Bolen Longhorns** Brent & Cindy Bolen

Courtesy of Bolen Longhorns

We've had tremendous success crossing Working Man Chex, Watson 167 and Bandera Chex. The results have been solid producers who can easily remain fleshy and raise a big calf. Spring Rhapsody has beautiful daughters and each one sired by a different bull! She's got a cool backwards sweep to her horns. She's got a Justify heifer calf at side born 12/12/2024