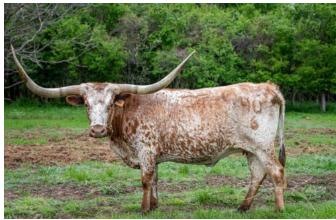

## **Sweet Kitty BCB**

Date of Birth: 10/17/2016 Registration 1: CI317024\* Sale Price: \$3,500.00

Breeder: Brent & Cindy Bolen Owner: Circle K Ranch

Sweet Kitty's sire is out of one of the prettiest twisty horn cows in the breed. Palmetta Check turns blue in the winter and orange in the summer. The Bolens think so much of Sweet Kitty and her maternal line that they've used four generations of it.

**Total Horn:** 73.0000 on 07/29/2019 TTT: 66.5625 on 12/12/2022 Composite: 66.5625 on 12/12/2022

SWEETWATER BCB

Sweet Kitty BCB

Courtesy of Circle K Ranch

PALMETTA PRINCESS