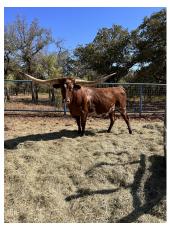

## **SWEET RIVER QUEEN BCB**

Date of Birth: 10/11/2016 Registration 1: CI314930\*

Breeder: Brent & Cindy Bolen

Robeson Ranch Martin & Donna Owner:

Robeson

This Sweetwater BCB heifer is a knockout; from the day she was born you could see it. River Queen, her dam, has been a great, consistent producer for the Bolens. Sweet River Queen has been shown a few times in futurities has 65" at 2 1/2 years old

**Total Horn:** 76.0000 on 07/29/2019 TTT: 83.0000 on 03/20/2025

SWEETWATER BCB

SWEET RIVER QUEEN BCB

**DDL RIVER QUEEN** 

Courtesy of Robeson Ranch

FIFTY-FIFTY BCB

BH RIVERREDD

**BANDERA CHEX** 