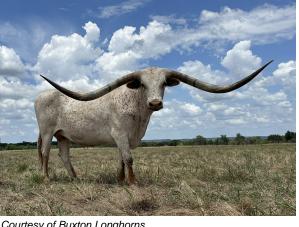

## JUNGLE ANNIE BCB

Date of Birth: 09/25/2015 Registration 1: CI300586\*

Sale Price:

Breeder: Brent & Cindy Bolen Owner: **BUXTON LONGHORNS** 

Jungle Annie is the biggest Tip to Tip daughter of Bwana Chex. Bwana is a full brother to BL Swahili, the queen of the Loomis program. On her dam's side of this pedigree, you will find Bandara Chex, who's the sire to Fifty-Fifty. His dam is Poco Lady BL, who's also the dam of Lady Monika BL. Jungle Annie's maternal granddam.

107.0000 on 03/09/2021 **Total Horn:** TTT: 92.7500 on 01/21/2025

JUNGLE ANNIE BCB

ANNIE GET YOUR RIFLE BCB

Courtesy of Buxton Longhorns

SHINING VICTORY