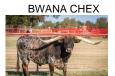

## JUNGLE ANNIE BCB

Date of Birth: 09/25/2015 Registration 1: CI300586\*

Sale Price:

Breeder: Brent & Cindy Bolen Owner: **BUXTON LONGHORNS** 

Jungle Annie is the biggest Tip to Tip daughter of Bwana Chex. Bwana is a full brother to BL Swahili, the queen of the Loomis program. On her dam's side of this pedigree, you will find Bandara Chex, who's the sire to Fifty-Fifty. His dam is Poco Lady BL, who's also the dam of Lady Monika BL. Jungle Annie's maternal granddam.