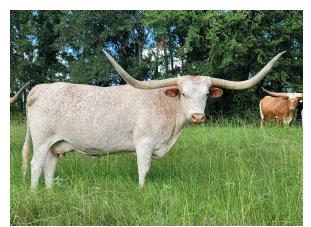

## MISS DIXIE BANDITA BCB

Date of Birth: 11/21/2013 Registration 1: CI294061 Registration 2: 271385

Breeder: Brent & Cindy Bolen Owner: **Bolen Longhorns** 

Miss Dixie Bandita shows you again the Rutledge's Miss Dixie family line. She has a large well made body and is a super milker. She's got a nice topline with a good neck extension and a wide hip.

**Total Horn:** 88.0000 on 07/29/2019 TTT: 77.0000 on 11/26/2024

MISS DIXIE BANDITA BCB

RUTLEDGE'S MISS DIXIE

Courtesy of Bolen Longhorns

**RUTLEDGE'S MUSIC** 

Possum Queen

Bueno Chex

LADY LITE