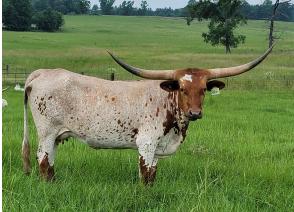

## **PLATINUM FIRE BCB**

| Date of Birth:  |
|-----------------|
| Registration 1: |
| Sale Price:     |
| Breeder:        |
| Owner:          |

TTT:

PLATINUM FIRE BCB

10/13/2021 CI347447 \$ Brent & Cindy Bolen Bolen Longhorns

There aren't many daughters of the big black and white Platinum Chex. His dam comes from a great maternal line. Her dam, Sure Fire BCB, has a cool hornset and a big udder. She was always one of our best milkers! Platinum fire is a sweet and inquisitive cow, one who'll be happy to eat out of your hand.