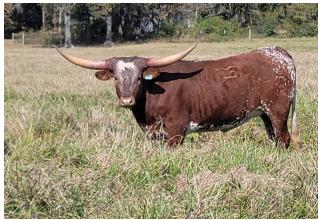

## **PLAY PAINT BCB**

Date of Birth: 01/12/2023 Registration 1: CI347577

Breeder: Brent & Cindy Bolen Owner: **Bolen Longhorns** 

Play Paint is so fancy! She's a red with a frosted face. She gets this from her dam. Her half sister, that Superior Farms owns, is pretty cool, too! Play Paint's maternal side comes from the heart of our program with the likes of Ringa Dinger and Rutledge's Miss Dixie. Her sire, a WS Vindicator son, is a half brother to the 101" HL Brick House on his maternal side.