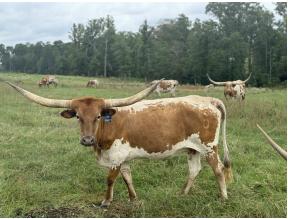

## **JUST BONITA BCB**

| Date of Birth | :  |
|---------------|----|
| Registration  | 1: |
| Breeder:      |    |
| Owner:        |    |

10/18/2020 CI333871 **Bolen Longhorns** Superior Farms

Courtesy of Superior Farms

Just Bonita looks just like her dam did at the same age. Good bone structure for a large body capacity while still maintaining that femininity. Her dam, Bonita Bandita BCB, is easy fleshing and she is, too. She will mature to be one of the prettiest in your pasture. She has a sweet Black Market C&B heifer to add some WS Vindicator and BL Rio CanCan to the mix