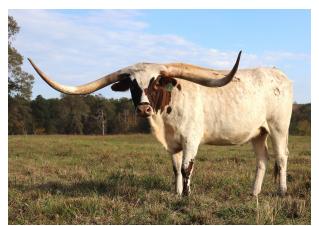

## **TAGGLE TUFF**

Date of Birth: 09/07/2019

Sale Price:

Breeder: Terry & Tammy King Owner: **Bolen Longhorns** 

Young Tuff Enuff Chex heifer out of a beautiful Marksman daughter. Her horns have that attractive, sought after front swoop forming now. You can see how un-excitable she is in the video. She's no trouble and easy to work. Taggle Tuff sells exposed to our young, brindle Fifty-Fifty BCB son, Whiskey Bent BCB

73.5000 on 11/26/2024 TTT: Composite: 66.2500 on 04/13/2023

TUFF ENUFF CHEX

**TAGGLE TUFF** 

RIVERFORKS RAGGLE-

Courtesy of Bolen Longhorns

**COWBOY TUFF CHEX** 

**COWBOY CHEX** 

PEACEMAKER 44