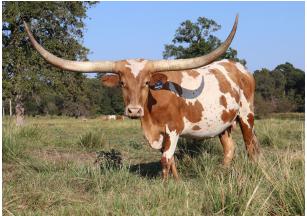

## PAINTED ROSE BCB

| Date of Birth:  |  |
|-----------------|--|
| Registration 1: |  |
| Sale Price:     |  |
| Breeder:        |  |
| Owner:          |  |

TTT:

05/17/2020 CI327437 \$ Brent & Cindy Bolen Bolen Longhorns

Painted Rose has some top shelf genetics. Her sire, a son of the great Ringa Dinger, has produced cattle who can compete in the measuring competitions and the futurities. He has daughters who've won their classes in Non Haltered shows as well. The dam of Painted Rose is also the dam of TCC Houdini!