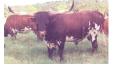

## PAINTED ROSE BCB

| Date of Birth:  |  |
|-----------------|--|
| Registration 1: |  |
| Sale Price:     |  |
| Breeder:        |  |
| Owner:          |  |

TTT:

05/17/2020 CI327437 \$ Brent & Cindy Bolen Bolen Longhorns

Painted Rose has some top shelf genetics. Her sire, a son of the great Ringa Dinger, has produced cattle who can compete in the measuring competitions and the futurities. He has daughters who've won their classes in Non Haltered shows as well. The dam of Painted Rose is also the dam of TCC Houdini!