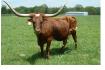

## PAINTED ROSE BCB

| Date of Birth:  |  |
|-----------------|--|
| Registration 1: |  |
| Sale Price:     |  |
| Breeder:        |  |
| Owner:          |  |

TTT:

05/17/2020 CI327437 \$ Brent & Cindy Bolen Bolen Longhorns

Painted Rose has some top shelf genetics. Her sire, a son of the great Ringa Dinger, has produced cattle who can compete in the measuring competitions and the futurities. He has daughters who've won their classes in Non Haltered shows as well. The dam of Painted Rose is also the dam of TCC Houdini!